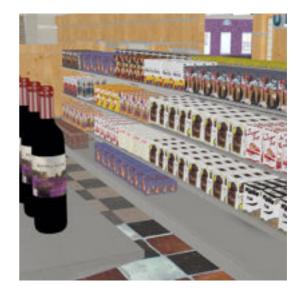

## SuperStore Grocery Shelf Stock Set for Poser "SuperStore"

Product URL https://poserworld.com/superstore-grocery-shelf-stock-prop-set-for-poser

Short Description: Enough unique product inventory to stock a supermarket! Each independently modeled prop item is bundled in groups to facilitate shelf stocking. The product props have custom designed, yet semi-familiar brand types. each quad poly modeled and panel uv mapping for easy customization and conversion. Shelf stock grocery inventory for supermarkets with many original product brands in many diverse food categories to stock a virtual supermarket. The included figure stock set will pre-load 987 inventory items on the SuperStore shelves with a single click. Check out the details and prop list below.

Full Description: SuperStore Grocery Stock (Prop Set for Poser)All the inventory for your supermarket or convenience store fully textures and poly smooth mesh (morph-able) and scale well. These are not just textured cubed and cylinders, however you are able to stack and bundle and using Poser's grouping and poly reduction features it's efficient to load thousands of these items in your own custom store scene. Includes:11 varieties of Cased Beet "BeerBox" items.26 varieties of Bread loaves20 varieties of Cereal products, 1 multipack10 varieties of Cheese products6 varieties of Snack Crisps6 varieties of Dog Food12 varieties of crated Fruit33 varieties of Meat products9 varieties of Pasta products20 varieties of Pizza5 varieties of Tea boxes4 varieties of Wine bottles, 1 multipackOptional Add-On Prop Sets needed to complete the entire SuperStore Shopping Plaza: SuperStore prop set for PoserShoppers Diner Cafe prop set for PoserBeauty Salon prop set for PoserSuper Cuts Fuel Station prop set for PoserSecurity Office & Parking Lot prop set for PoserSuperStore Landscapin prop set for PoserSuperStore Grocery Stock prop set for Poser