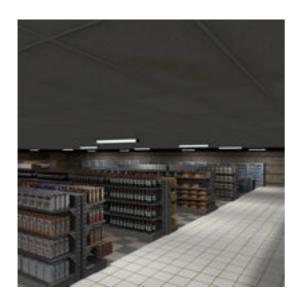

## SuperStore Grocery Shelf Stock Set for Poser "SuperStore"

Product URL https://poserworld.com/superstore-grocery-shelf-stock-prop-set-for-poser

Short Description: Enough unique product inventory to stock a supermarket! Each independently modeled prop item is bundled in groups to facilitate shelf stocking. The product props have custom designed, yet semi-familiar brand types. each quad poly modeled and panel uv mapping for easy customization and conversion. Shelf stock grocery inventory for supermarkets with many original product brands in many diverse food categories to stock a virtual supermarket. The included figure stock set will pre-load 987 inventory items on the SuperStore shelves with a single click. Check out the details and prop list below.

Full Description: SuperStore Grocery Stock (Prop Set for Poser)All the inventory for your supermarket or convenience store fully textures and poly smooth mesh (morph-able) and scale well. These are not just textured cubed and cylinders, however you are able to stack and bundle and using Poser's grouping and poly reduction features it's efficient to load thousands of these items in your own custom store scene. Includes:11 varieties of Cased Beet "BeerBox" items.26 varieties of Bread loaves20 varieties of Cereal products, 1 multipack10 varieties of Cheese products6 varieties of Snack Crisps6 varieties of Dog Food12 varieties of crated Fruit33 varieties of Meat products9 varieties of Pasta products20 varieties of Pizza5 varieties of Tea boxes4 varieties of Wine bottles, 1 multipackOptional Add-On Prop Sets needed to complete the entire SuperStore Shopping Plaza: SuperStore prop set for PoserShoppers Diner Cafe prop set for PoserBeauty Salon prop set for PoserSuper Cuts Fuel Station prop set for PoserSecurity Office & Parking Lot prop set for PoserSuperStore Landscapin prop set for PoserSuperStore Grocery Stock prop set for Poser