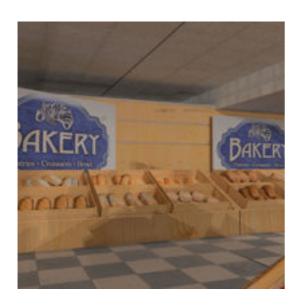

## SuperStore Grocery Shelf Stock Set for Poser "SuperStore"

Product URL https://poserworld.com/superstore-grocery-shelf-stock-prop-set-for-poser

Short Description: Enough unique product inventory to stock a supermarket! Each independently modeled prop item is bundled in groups to facilitate shelf stocking. The product props have custom designed, yet semi-familiar brand types. each quad poly modeled and panel uv mapping for easy customization and conversion. Shelf stock grocery inventory for supermarkets with many original product brands in many diverse food categories to stock a virtual supermarket. The included figure stock set will pre-load 987 inventory items on the SuperStore shelves with a single click. Check out the details and prop list below.

Full Description: SuperStore Grocery Stock (Prop Set for Poser)All the inventory for your supermarket or convenience store fully textures and poly smooth mesh (morph-able) and scale well. These are not just textured cubed and cylinders, however you are able to stack and bundle and using Poser's grouping and poly reduction features it's efficient to load thousands of these items in your own custom store scene. Includes:11 varieties of Cased Beet "BeerBox" items.26 varieties of Bread loaves20 varieties of Cereal products, 1 multipack10 varieties of Cheese products6 varieties of Snack Crisps6 varieties of Dog Food12 varieties of crated Fruit33 varieties of Meat products9 varieties of Pasta products20 varieties of Pizza5 varieties of Tea boxes4 varieties of Wine bottles, 1 multipackOptional Add-On Prop Sets needed to complete the entire SuperStore Shopping Plaza: SuperStore prop set for PoserShoppers Diner Cafe prop set for PoserBeauty Salon prop set for PoserSuper Cuts Fuel Station prop set for PoserSecurity Office & Parking Lot prop set for PoserSuperStore Landscapin prop set for PoserSuperStore Grocery Stock prop set for Poser