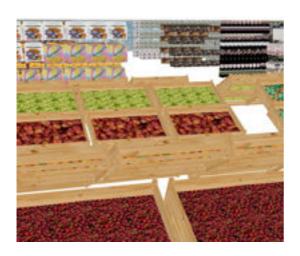

## SuperStore Grocery Shelf Stock Set for Poser "SuperStore"

Product URL https://poserworld.com/superstore-grocery-shelf-stock-prop-set-for-poser

Short Description: Enough unique product inventory to stock a supermarket! Each independently modeled prop item is bundled in groups to facilitate shelf stocking. The product props have custom designed, yet semi-familiar brand types. each quad poly modeled and panel uv mapping for easy customization and conversion. Shelf stock grocery inventory for supermarkets with many original product brands in many diverse food categories to stock a virtual supermarket. The included figure stock set will pre-load 987 inventory items on the SuperStore shelves with a single click. Check out the details and prop list below.

Full Description: SuperStore Grocery Stock (Prop Set for Poser)All the inventory for your supermarket or convenience store fully textures and poly smooth mesh (morph-able) and scale well. These are not just textured cubed and cylinders, however you are able to stack and bundle and using Poser's grouping and poly reduction features it's efficient to load thousands of these items in your own custom store scene. Includes:11 varieties of Cased Beet "BeerBox" items.26 varieties of Bread loaves20 varieties of Cereal products, 1 multipack10 varieties of Cheese products6 varieties of Snack Crisps6 varieties of Dog Food12 varieties of crated Fruit33 varieties of Meat products9 varieties of Pasta products20 varieties of Pizza5 varieties of Tea boxes4 varieties of Wine bottles, 1 multipackOptional Add-On Prop Sets needed to complete the entire SuperStore Shopping Plaza: SuperStore prop set for PoserShoppers Diner Cafe prop set for PoserBeauty Salon prop set for PoserSuper Cuts Fuel Station prop set for PoserSecurity Office & Parking Lot prop set for PoserSuperStore Landscapin prop set for PoserSuperStore Grocery Stock prop set for Poser