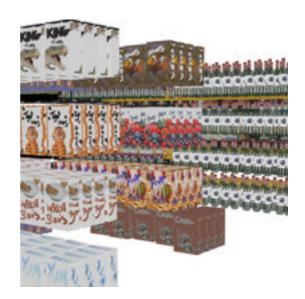

## SuperStore Grocery Shelf Stock Set for Poser "SuperStore"

Product URL https://poserworld.com/superstore-grocery-shelf-stock-prop-set-for-poser

Short Description: Enough unique product inventory to stock a supermarket! Each independently modeled prop item is bundled in groups to facilitate shelf stocking. The product props have custom designed, yet semi-familiar brand types. each quad poly modeled and panel uv mapping for easy customization and conversion. Shelf stock grocery inventory for supermarkets with many original product brands in many diverse food categories to stock a virtual supermarket. The included figure stock set will pre-load 987 inventory items on the SuperStore shelves with a single click. Check out the details and prop list below.

Full Description: SuperStore Grocery Stock (Prop Set for Poser)All the inventory for your supermarket or convenience store fully textures and poly smooth mesh (morph-able) and scale well. These are not just textured cubed and cylinders, however you are able to stack and bundle and using Poser's grouping and poly reduction features it's efficient to load thousands of these items in your own custom store scene. Includes:11 varieties of Cased Beet "BeerBox" items.26 varieties of Bread loaves20 varieties of Cereal products, 1 multipack10 varieties of Cheese products6 varieties of Snack Crisps6 varieties of Dog Food12 varieties of crated Fruit33 varieties of Meat products9 varieties of Pasta products20 varieties of Pizza5 varieties of Tea boxes4 varieties of Wine bottles, 1 multipackOptional Add-On Prop Sets needed to complete the entire SuperStore Shopping Plaza: SuperStore prop set for PoserShoppers Diner Cafe prop set for PoserBeauty Salon prop set for PoserSuper Cuts Fuel Station prop set for PoserSecurity Office & Parking Lot prop set for PoserSuperStore Landscapin prop set for PoserSuperStore Grocery Stock prop set for Poser