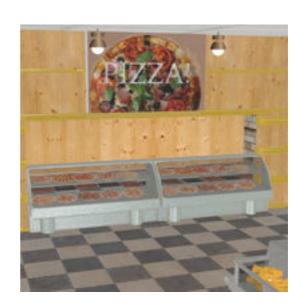

Full Description: SuperStore Set for PoserA fully modeled supermarket prop, a multi-material structure with plenty of space for customizing the store interior with add-on set modules or loading and positioning the included prop selections such as wall and divider panels, floor tiles, counters, appliances and stocking fixtures to stage the store of your dreams. The included scene for the SuperStore SuperMarket includes a checkout area, 6 shelved stock asiles plus refrigerator and freezer wall units and Fish, Meat, Bakery, Produce, Pizza delicatessen department service counters. For product inventory in your scene, be sure to get the optional "SuperStore Grocery Shelf Stock add-on prop set. Director Lights and Camera presets are included to help get you rendering. The SuperStore set is part of the SuperStore Shopper Plaza prop sets (sold seperately or as a bundle) and so the prop will load to orient within the SuperStore Shopping Plaza. If you prefer to use this prop set independantly, load the prop and then use the props x and y trans and y rotation to 0,0 and 0 degrees and then save to your prop library under a separate name.

FenceDepartment Displays:Signage for Butcher, Bakery, Pizza, Salad Bar, Fruit (4) and FishBread Crate, Bread Display, Bread Display StandFruit Crate & StandFish CounterPizza CounterSalad Bar CounterService Counter ScaleInset Counter Posts & Walls (7 Types)Service CounterSelf Checkout & Bagging AreaStock ShelvingFreezer/Cooler (3 types)Strip Lights (Fluorescent material "ON" means enable IDL in render to light)Shopping Carts (Trolly) Optional Add-On Prop Sets needed to complete the entire SuperStore Shopping Plaza:Shoppers Diner Cafe prop set for PoserBeauty Salon prop set for PoserSuper Cuts Fuel Station prop set for PoserSecurity Office & Parking Lot prop set for PoserSuperStore Landscapin prop set for PoserSuperStore Grocery Stock prop set for Poser