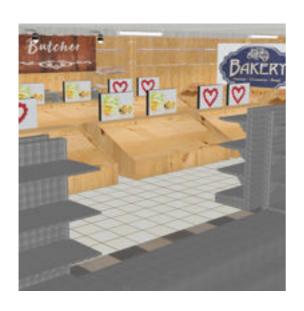

Full Description: SuperStore Set for PoserA fully modeled supermarket prop, a multi-material structure with plenty of space for customizing the store interior with add-on set modules or loading and positioning the included prop selections such as wall and divider panels, floor tiles, counters, appliances and stocking fixtures to stage the store of your dreams. The included scene for the SuperStore SuperMarket includes a checkout area, 6 shelved stock asiles plus refrigerator and freezer wall units and Fish, Meat, Bakery, Produce, Pizza delicatessen department service counters. For product inventory in your scene, be sure to get the optional "SuperStore Grocery Shelf Stock add-on prop set. Director Lights and Camera presets are included to help get you rendering. The SuperStore set is part of the SuperStore Shopper Plaza prop sets (sold seperately or as a bundle) and so the prop will load to orient within the SuperStore Shopping Plaza. If you prefer to use this prop set independantly, load the prop and then use the props x and y trans and y rotation to 0,0 and 0 degrees and then save to your prop library under a separate name.

FenceDepartment Displays:Signage for Butcher, Bakery, Pizza, Salad Bar, Fruit (4) and FishBread Crate, Bread Display, Bread Display StandFruit Crate & StandFish CounterPizza CounterSalad Bar CounterService Counter ScaleInset Counter Posts & Walls (7 Types)Service CounterSelf Checkout & Bagging AreaStock ShelvingFreezer/Cooler (3 types)Strip Lights (Fluorescent material "ON" means enable IDL in render to light)Shopping Carts (Trolly) Optional Add-On Prop Sets needed to complete the entire SuperStore Shopping Plaza:Shoppers Diner Cafe prop set for PoserBeauty Salon prop set for PoserSuper Cuts Fuel Station prop set for PoserSecurity Office & Parking Lot prop set for PoserSuperStore Landscapin prop set for PoserSuperStore Grocery Stock prop set for Poser