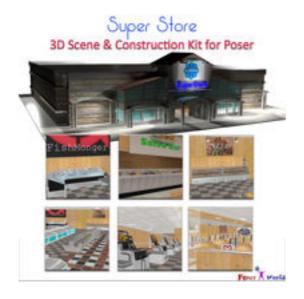

## SuperStore - supermarket construction set for Poser

Product URL https://poserworld.com/superstore-prop-set-scene-for-poser

Short Description: The SuperStore a fully customizable supermarket construction set with the exterior and interior modeled in contemporary design. All supermarket departments are featured with service counters, shelving, refrigerators and merchandising signs and checkout equipment. Camera and Poser Light presets are included. Material shaders are optimized for Superfly & Firefly renders, enable Indirect Lighting for realistic lighting effect. A 3d mega-mart multidepartment supermarket scene and custom store construction set for Poser. The SuperStore figure loads oriented with the SuperStore Shopping Plaza set bundle modules and is detailed inside and out. All that is needed for the grand opening is inventory so checkout the matching scale Grocery Shelf Stock scene and prop bundle set for one click shelf stocking. Check out the details and prop list below.

Full Description: SuperStore Set for PoserA fully modeled supermarket prop, a multi-material structure with plenty of space for customizing the store interior with add-on set modules or loading and positioning the included prop selections such as wall and divider panels, floor tiles, counters, appliances and stocking fixtures to stage the store of your dreams. The included scene for the SuperStore SuperMarket includes a checkout area, 6 shelved stock asiles plus refrigerator and freezer wall units and Fish, Meat, Bakery, Produce, Pizza delicatessen department service counters. For product inventory in your scene, be sure to get the optional "SuperStore Grocery Shelf Stock add-on prop set. Director Lights and Camera presets are included to help get you rendering. The SuperStore set is part of the SuperStore Shopper Plaza prop sets (sold seperately or as a bundle) and so the prop will load to orient within the SuperStore Shopping Plaza. If you prefer to use this prop set independantly, load the prop and then use the props x and y trans and y rotation to 0,0 and 0 degrees and then save to your prop library under a separate name.