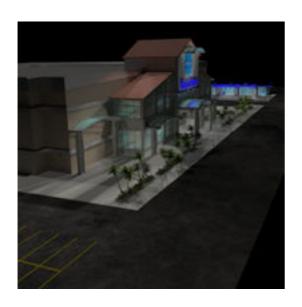

FenceDepartment Displays:Signage for Butcher, Bakery, Pizza, Salad Bar, Fruit (4) and FishBread Crate, Bread Display, Bread Display StandFruit Crate & StandFish CounterPizza CounterSalad Bar CounterService Counter ScaleInset Counter Posts & Walls (7 Types)Service CounterSelf Checkout & Bagging AreaStock ShelvingFreezer/Cooler (3 types)Strip Lights (Fluorescent material "ON" means enable IDL in render to light)Shopping Carts (Trolly) Optional Add-On Prop Sets needed to complete the entire SuperStore Shopping Plaza:Shoppers Diner Cafe prop set for PoserBeauty Salon prop set for PoserSuper Cuts Fuel Station prop set for PoserSecurity Office & Parking Lot prop set for PoserSuperStore Landscapin prop set for PoserSuperStore Grocery Stock prop set for Poser