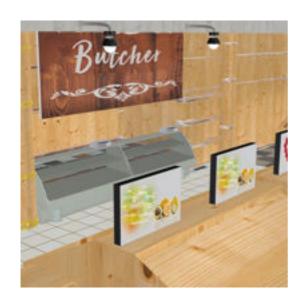

Full Description: SuperStore Set for PoserA fully modeled supermarket prop, a multi-material structure with plenty of space for customizing the store interior with add-on set modules or loading and positioning the included prop selections such as wall and divider panels, floor tiles, counters, appliances and stocking fixtures to stage the store of your dreams. The included scene for the SuperStore SuperMarket includes a checkout area, 6 shelved stock asiles plus refrigerator and freezer wall units and Fish, Meat, Bakery, Produce, Pizza delicatessen department service counters. For product inventory in your scene, be sure to get the optional "SuperStore Grocery Shelf Stock add-on prop set. Director Lights and Camera presets are included to help get you rendering. The SuperStore set is part of the SuperStore Shopper Plaza prop sets (sold seperately or as a bundle) and so the prop will load to orient within the SuperStore Shopping Plaza. If you prefer to use this prop set independantly, load the prop and then use the props x and y trans and y rotation to 0,0 and 0 degrees and then save to your prop library under a separate name.

FenceDepartment Displays:Signage for Butcher, Bakery, Pizza, Salad Bar, Fruit (4) and FishBread Crate, Bread Display, Bread Display StandFruit Crate & StandFish CounterPizza CounterSalad Bar CounterService Counter ScaleInset Counter Posts & Walls (7 Types)Service CounterSelf Checkout & Bagging AreaStock ShelvingFreezer/Cooler (3 types)Strip Lights (Fluorescent material "ON" means enable IDL in render to light)Shopping Carts (Trolly) Optional Add-On Prop Sets needed to complete the entire SuperStore Shopping Plaza:Shoppers Diner Cafe prop set for PoserBeauty Salon prop set for PoserSuper Cuts Fuel Station prop set for PoserSecurity Office & Parking Lot prop set for PoserSuperStore Landscapin prop set for PoserSuperStore Grocery Stock prop set for Poser