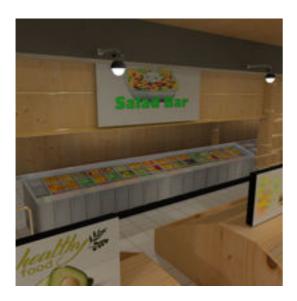

Full Description: SuperStore Set for PoserA fully modeled supermarket prop, a multi-material structure with plenty of space for customizing the store interior with add-on set modules or loading and positioning the included prop selections such as wall and divider panels, floor tiles, counters, appliances and stocking fixtures to stage the store of your dreams. The included scene for the SuperStore SuperMarket includes a checkout area, 6 shelved stock asiles plus refrigerator and freezer wall units and Fish, Meat, Bakery, Produce, Pizza delicatessen department service counters. For product inventory in your scene, be sure to get the optional "SuperStore Grocery Shelf Stock add-on prop set. Director Lights and Camera presets are included to help get you rendering. The SuperStore set is part of the SuperStore Shopper Plaza prop sets (sold seperately or as a bundle) and so the prop will load to orient within the SuperStore Shopping Plaza. If you prefer to use this prop set independantly, load the prop and then use the props x and y trans and y rotation to 0,0 and 0 degrees and then save to your prop library under a separate name.

FenceDepartment Displays:Signage for Butcher, Bakery, Pizza, Salad Bar, Fruit (4) and FishBread Crate, Bread Display, Bread Display StandFruit Crate & StandFish CounterPizza CounterSalad Bar CounterService Counter ScaleInset Counter Posts & Walls (7 Types)Service CounterSelf Checkout & Bagging AreaStock ShelvingFreezer/Cooler (3 types)Strip Lights (Fluorescent material "ON" means enable IDL in render to light)Shopping Carts (Trolly) Optional Add-On Prop Sets needed to complete the entire SuperStore Shopping Plaza:Shoppers Diner Cafe prop set for PoserBeauty Salon prop set for PoserSuper Cuts Fuel Station prop set for PoserSecurity Office & Parking Lot prop set for PoserSuperStore Landscapin prop set for PoserSuperStore Grocery Stock prop set for Poser