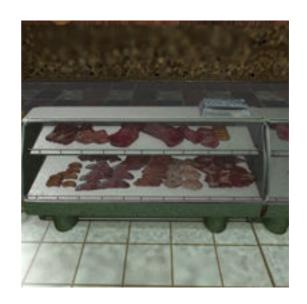

Full Description: SuperStore Set for PoserA fully modeled supermarket prop, a multi-material structure with plenty of space for customizing the store interior with add-on set modules or loading and positioning the included prop selections such as wall and divider panels, floor tiles, counters, appliances and stocking fixtures to stage the store of your dreams. The included scene for the SuperStore SuperMarket includes a checkout area, 6 shelved stock asiles plus refrigerator and freezer wall units and Fish, Meat, Bakery, Produce, Pizza delicatessen department service counters. For product inventory in your scene, be sure to get the optional "SuperStore Grocery Shelf Stock add-on prop set. Director Lights and Camera presets are included to help get you rendering. The SuperStore set is part of the SuperStore Shopper Plaza prop sets (sold seperately or as a bundle) and so the prop will load to orient within the SuperStore Shopping Plaza. If you prefer to use this prop set independantly, load the prop and then use the props x and y trans and y rotation to 0,0 and 0 degrees and then save to your prop library under a separate name.

FenceDepartment Displays:Signage for Butcher, Bakery, Pizza, Salad Bar, Fruit (4) and FishBread Crate, Bread Display, Bread Display StandFruit Crate & StandFish CounterPizza CounterSalad Bar CounterService Counter ScaleInset Counter Posts & Walls (7 Types)Service CounterSelf Checkout & Bagging AreaStock ShelvingFreezer/Cooler (3 types)Strip Lights (Fluorescent material "ON" means enable IDL in render to light)Shopping Carts (Trolly) Optional Add-On Prop Sets needed to complete the entire SuperStore Shopping Plaza:Shoppers Diner Cafe prop set for PoserBeauty Salon prop set for PoserSuper Cuts Fuel Station prop set for PoserSecurity Office & Parking Lot prop set for PoserSuperStore Landscapin prop set for PoserSuperStore Grocery Stock prop set for Poser