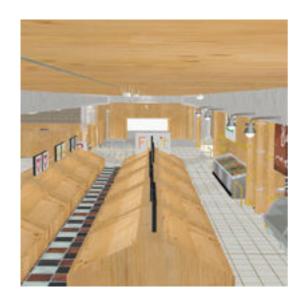

Full Description: SuperStore Set for PoserA fully modeled supermarket prop, a multi-material structure with plenty of space for customizing the store interior with add-on set modules or loading and positioning the included prop selections such as wall and divider panels, floor tiles, counters, appliances and stocking fixtures to stage the store of your dreams. The included scene for the SuperStore SuperMarket includes a checkout area, 6 shelved stock asiles plus refrigerator and freezer wall units and Fish, Meat, Bakery, Produce, Pizza delicatessen department service counters. For product inventory in your scene, be sure to get the optional "SuperStore Grocery Shelf Stock add-on prop set. Director Lights and Camera presets are included to help get you rendering. The SuperStore set is part of the SuperStore Shopper Plaza prop sets (sold seperately or as a bundle) and so the prop will load to orient within the SuperStore Shopping Plaza. If you prefer to use this prop set independantly, load the prop and then use the props x and y trans and y rotation to 0,0 and 0 degrees and then save to your prop library under a separate name.