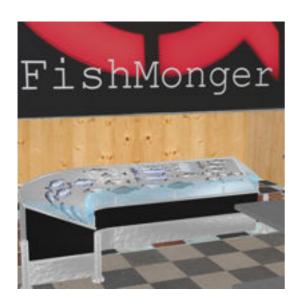

Full Description: SuperStore Set for PoserA fully modeled supermarket prop, a multi-material structure with plenty of space for customizing the store interior with add-on set modules or loading and positioning the included prop selections such as wall and divider panels, floor tiles, counters, appliances and stocking fixtures to stage the store of your dreams. The included scene for the SuperStore SuperMarket includes a checkout area, 6 shelved stock asiles plus refrigerator and freezer wall units and Fish, Meat, Bakery, Produce, Pizza delicatessen department service counters. For product inventory in your scene, be sure to get the optional "SuperStore Grocery Shelf Stock add-on prop set. Director Lights and Camera presets are included to help get you rendering. The SuperStore set is part of the SuperStore Shopper Plaza prop sets (sold seperately or as a bundle) and so the prop will load to orient within the SuperStore Shopping Plaza. If you prefer to use this prop set independantly, load the prop and then use the props x and y trans and y rotation to 0,0 and 0 degrees and then save to your prop library under a separate name.

FenceDepartment Displays:Signage for Butcher, Bakery, Pizza, Salad Bar, Fruit (4) and FishBread Crate, Bread Display, Bread Display StandFruit Crate & StandFish CounterPizza CounterSalad Bar CounterService Counter ScaleInset Counter Posts & Walls (7 Types)Service CounterSelf Checkout & Bagging AreaStock ShelvingFreezer/Cooler (3 types)Strip Lights (Fluorescent material "ON" means enable IDL in render to light)Shopping Carts (Trolly) Optional Add-On Prop Sets needed to complete the entire SuperStore Shopping Plaza:Shoppers Diner Cafe prop set for PoserBeauty Salon prop set for PoserSuper Cuts Fuel Station prop set for PoserSecurity Office & Parking Lot prop set for PoserSuperStore Landscapin prop set for PoserSuperStore Grocery Stock prop set for Poser