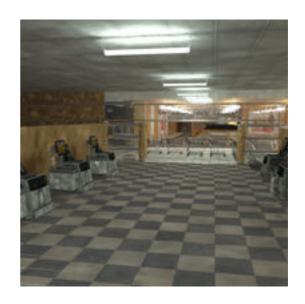

Full Description: SuperStore Set for PoserA fully modeled supermarket prop, a multi-material structure with plenty of space for customizing the store interior with add-on set modules or loading and positioning the included prop selections such as wall and divider panels, floor tiles, counters, appliances and stocking fixtures to stage the store of your dreams. The included scene for the SuperStore SuperMarket includes a checkout area, 6 shelved stock asiles plus refrigerator and freezer wall units and Fish, Meat, Bakery, Produce, Pizza delicatessen department service counters. For product inventory in your scene, be sure to get the optional "SuperStore Grocery Shelf Stock add-on prop set. Director Lights and Camera presets are included to help get you rendering. The SuperStore set is part of the SuperStore Shopper Plaza prop sets (sold seperately or as a bundle) and so the prop will load to orient within the SuperStore Shopping Plaza. If you prefer to use this prop set independantly, load the prop and then use the props x and y trans and y rotation to 0,0 and 0 degrees and then save to your prop library under a separate name.

FenceDepartment Displays:Signage for Butcher, Bakery, Pizza, Salad Bar, Fruit (4) and FishBread Crate, Bread Display, Bread Display StandFruit Crate & StandFish CounterPizza CounterSalad Bar CounterService Counter ScaleInset Counter Posts & Walls (7 Types)Service CounterSelf Checkout & Bagging AreaStock ShelvingFreezer/Cooler (3 types)Strip Lights (Fluorescent material "ON" means enable IDL in render to light)Shopping Carts (Trolly) Optional Add-On Prop Sets needed to complete the entire SuperStore Shopping Plaza:Shoppers Diner Cafe prop set for PoserBeauty Salon prop set for PoserSuper Cuts Fuel Station prop set for PoserSecurity Office & Parking Lot prop set for PoserSuperStore Landscapin prop set for PoserSuperStore Grocery Stock prop set for Poser