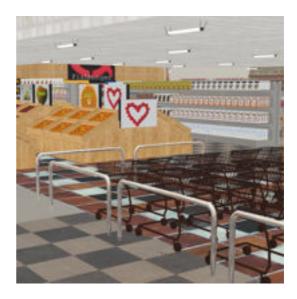

Full Description: SuperStore Set for PoserA fully modeled supermarket prop, a multi-material structure with plenty of space for customizing the store interior with add-on set modules or loading and positioning the included prop selections such as wall and divider panels, floor tiles, counters, appliances and stocking fixtures to stage the store of your dreams. The included scene for the SuperStore SuperMarket includes a checkout area, 6 shelved stock asiles plus refrigerator and freezer wall units and Fish, Meat, Bakery, Produce, Pizza delicatessen department service counters. For product inventory in your scene, be sure to get the optional "SuperStore Grocery Shelf Stock add-on prop set. Director Lights and Camera presets are included to help get you rendering. The SuperStore set is part of the SuperStore Shopper Plaza prop sets (sold seperately or as a bundle) and so the prop will load to orient within the SuperStore Shopping Plaza. If you prefer to use this prop set independantly, load the prop and then use the props x and y trans and y rotation to 0,0 and 0 degrees and then save to your prop library under a separate name.

FenceDepartment Displays:Signage for Butcher, Bakery, Pizza, Salad Bar, Fruit (4) and FishBread Crate, Bread Display, Bread Display StandFruit Crate & StandFish CounterPizza CounterSalad Bar CounterService Counter ScaleInset Counter Posts & Walls (7 Types)Service CounterSelf Checkout & Bagging AreaStock ShelvingFreezer/Cooler (3 types)Strip Lights (Fluorescent material "ON" means enable IDL in render to light)Shopping Carts (Trolly) Optional Add-On Prop Sets needed to complete the entire SuperStore Shopping Plaza:Shoppers Diner Cafe prop set for PoserBeauty Salon prop set for PoserSuper Cuts Fuel Station prop set for PoserSecurity Office & Parking Lot prop set for PoserSuperStore Landscapin prop set for PoserSuperStore Grocery Stock prop set for Poser