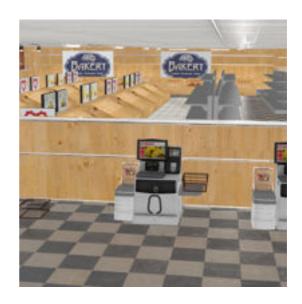

Full Description: SuperStore Set for PoserA fully modeled supermarket prop, a multi-material structure with plenty of space for customizing the store interior with add-on set modules or loading and positioning the included prop selections such as wall and divider panels, floor tiles, counters, appliances and stocking fixtures to stage the store of your dreams. The included scene for the SuperStore SuperMarket includes a checkout area, 6 shelved stock asiles plus refrigerator and freezer wall units and Fish, Meat, Bakery, Produce, Pizza delicatessen department service counters. For product inventory in your scene, be sure to get the optional "SuperStore Grocery Shelf Stock add-on prop set. Director Lights and Camera presets are included to help get you rendering. The SuperStore set is part of the SuperStore Shopper Plaza prop sets (sold seperately or as a bundle) and so the prop will load to orient within the SuperStore Shopping Plaza. If you prefer to use this prop set independantly, load the prop and then use the props x and y trans and y rotation to 0,0 and 0 degrees and then save to your prop library under a separate name.

FenceDepartment Displays:Signage for Butcher, Bakery, Pizza, Salad Bar, Fruit (4) and FishBread Crate, Bread Display, Bread Display StandFruit Crate & StandFish CounterPizza CounterSalad Bar CounterService Counter ScaleInset Counter Posts & Walls (7 Types)Service CounterSelf Checkout & Bagging AreaStock ShelvingFreezer/Cooler (3 types)Strip Lights (Fluorescent material "ON" means enable IDL in render to light)Shopping Carts (Trolly) Optional Add-On Prop Sets needed to complete the entire SuperStore Shopping Plaza:Shoppers Diner Cafe prop set for PoserBeauty Salon prop set for PoserSuper Cuts Fuel Station prop set for PoserSecurity Office & Parking Lot prop set for PoserSuperStore Landscapin prop set for PoserSuperStore Grocery Stock prop set for Poser