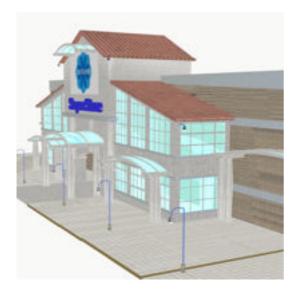

## SuperStore - supermarket construction set for Poser

Product URL https://poserworld.com/superstore-prop-set-scene-for-poser

Short Description: The SuperStore a fully customizable supermarket construction set with the exterior and interior modeled in contemporary design. All supermarket departments are featured with service counters, shelving, refrigerators and merchandising signs and checkout equipment. Camera and Poser Light presets are included. Material shaders are optimized for Superfly & Firefly renders, enable Indirect Lighting for realistic lighting effect. A 3d mega-mart multidepartment supermarket scene and custom store construction set for Poser. The SuperStore figure loads oriented with the SuperStore Shopping Plaza set bundle modules and is detailed inside and out. All that is needed for the grand opening is inventory so checkout the matching scale Grocery Shelf Stock scene and prop bundle set for one click shelf stocking. Check out the details and prop list below.

Full Description: SuperStore Set for PoserA fully modeled supermarket prop, a multi-material structure with plenty of space for customizing the store interior with add-on set modules or loading and positioning the included prop selections such as wall and divider panels, floor tiles, counters, appliances and stocking fixtures to stage the store of your dreams. The included scene for the SuperStore SuperMarket includes a checkout area, 6 shelved stock asiles plus refrigerator and freezer wall units and Fish, Meat, Bakery, Produce, Pizza delicatessen department service counters. For product inventory in your scene, be sure to get the optional "SuperStore Grocery Shelf Stock add-on prop set. Director Lights and Camera presets are included to help get you rendering. The SuperStore set is part of the SuperStore Shopper Plaza prop sets (sold seperately or as a bundle) and so the prop will load to orient within the SuperStore Shopping Plaza. If you prefer to use this prop set independantly, load the prop and then use the props x and y trans and y rotation to 0,0 and 0 degrees and then save to your prop library under a separate name.