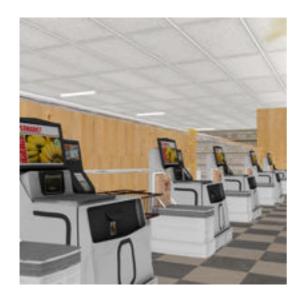

Full Description: SuperStore Set for PoserA fully modeled supermarket prop, a multi-material structure with plenty of space for customizing the store interior with add-on set modules or loading and positioning the included prop selections such as wall and divider panels, floor tiles, counters, appliances and stocking fixtures to stage the store of your dreams. The included scene for the SuperStore SuperMarket includes a checkout area, 6 shelved stock asiles plus refrigerator and freezer wall units and Fish, Meat, Bakery, Produce, Pizza delicatessen department service counters. For product inventory in your scene, be sure to get the optional "SuperStore Grocery Shelf Stock add-on prop set. Director Lights and Camera presets are included to help get you rendering. The SuperStore set is part of the SuperStore Shopper Plaza prop sets (sold seperately or as a bundle) and so the prop will load to orient within the SuperStore Shopping Plaza. If you prefer to use this prop set independantly, load the prop and then use the props x and y trans and y rotation to 0,0 and 0 degrees and then save to your prop library under a separate name.

FenceDepartment Displays:Signage for Butcher, Bakery, Pizza, Salad Bar, Fruit (4) and FishBread Crate, Bread Display, Bread Display StandFruit Crate & StandFish CounterPizza CounterSalad Bar CounterService Counter ScaleInset Counter Posts & Walls (7 Types)Service CounterSelf Checkout & Bagging AreaStock ShelvingFreezer/Cooler (3 types)Strip Lights (Fluorescent material "ON" means enable IDL in render to light)Shopping Carts (Trolly) Optional Add-On Prop Sets needed to complete the entire SuperStore Shopping Plaza:Shoppers Diner Cafe prop set for PoserBeauty Salon prop set for PoserSuper Cuts Fuel Station prop set for PoserSecurity Office & Parking Lot prop set for PoserSuperStore Landscapin prop set for PoserSuperStore Grocery Stock prop set for Poser