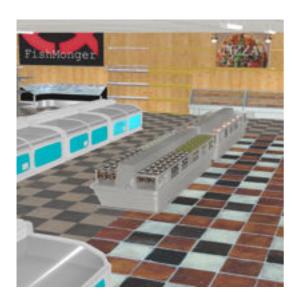

Full Description: SuperStore Set for PoserA fully modeled supermarket prop, a multi-material structure with plenty of space for customizing the store interior with add-on set modules or loading and positioning the included prop selections such as wall and divider panels, floor tiles, counters, appliances and stocking fixtures to stage the store of your dreams. The included scene for the SuperStore SuperMarket includes a checkout area, 6 shelved stock asiles plus refrigerator and freezer wall units and Fish, Meat, Bakery, Produce, Pizza delicatessen department service counters. For product inventory in your scene, be sure to get the optional "SuperStore Grocery Shelf Stock add-on prop set. Director Lights and Camera presets are included to help get you rendering. The SuperStore set is part of the SuperStore Shopper Plaza prop sets (sold seperately or as a bundle) and so the prop will load to orient within the SuperStore Shopping Plaza. If you prefer to use this prop set independantly, load the prop and then use the props x and y trans and y rotation to 0,0 and 0 degrees and then save to your prop library under a separate name.

FenceDepartment Displays:Signage for Butcher, Bakery, Pizza, Salad Bar, Fruit (4) and FishBread Crate, Bread Display, Bread Display StandFruit Crate & StandFish CounterPizza CounterSalad Bar CounterService Counter ScaleInset Counter Posts & Walls (7 Types)Service CounterSelf Checkout & Bagging AreaStock ShelvingFreezer/Cooler (3 types)Strip Lights (Fluorescent material "ON" means enable IDL in render to light)Shopping Carts (Trolly) Optional Add-On Prop Sets needed to complete the entire SuperStore Shopping Plaza:Shoppers Diner Cafe prop set for PoserBeauty Salon prop set for PoserSuper Cuts Fuel Station prop set for PoserSecurity Office & Parking Lot prop set for PoserSuperStore Landscapin prop set for PoserSuperStore Grocery Stock prop set for Poser