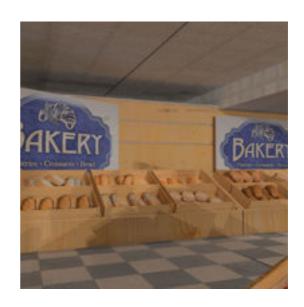

Full Description: SuperStore Set for PoserA fully modeled supermarket prop, a multi-material structure with plenty of space for customizing the store interior with add-on set modules or loading and positioning the included prop selections such as wall and divider panels, floor tiles, counters, appliances and stocking fixtures to stage the store of your dreams. The included scene for the SuperStore SuperMarket includes a checkout area, 6 shelved stock asiles plus refrigerator and freezer wall units and Fish, Meat, Bakery, Produce, Pizza delicatessen department service counters. For product inventory in your scene, be sure to get the optional "SuperStore Grocery Shelf Stock add-on prop set. Director Lights and Camera presets are included to help get you rendering. The SuperStore set is part of the SuperStore Shopper Plaza prop sets (sold seperately or as a bundle) and so the prop will load to orient within the SuperStore Shopping Plaza. If you prefer to use this prop set independantly, load the prop and then use the props x and y trans and y rotation to 0,0 and 0 degrees and then save to your prop library under a separate name.

FenceDepartment Displays:Signage for Butcher, Bakery, Pizza, Salad Bar, Fruit (4) and FishBread Crate, Bread Display, Bread Display StandFruit Crate & StandFish CounterPizza CounterSalad Bar CounterService Counter ScaleInset Counter Posts & Walls (7 Types)Service CounterSelf Checkout & Bagging AreaStock ShelvingFreezer/Cooler (3 types)Strip Lights (Fluorescent material "ON" means enable IDL in render to light)Shopping Carts (Trolly) Optional Add-On Prop Sets needed to complete the entire SuperStore Shopping Plaza:Shoppers Diner Cafe prop set for PoserBeauty Salon prop set for PoserSuper Cuts Fuel Station prop set for PoserSecurity Office & Parking Lot prop set for PoserSuperStore Landscapin prop set for PoserSuperStore Grocery Stock prop set for Poser