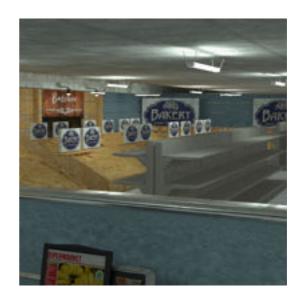

Full Description: SuperStore Set for PoserA fully modeled supermarket prop, a multi-material structure with plenty of space for customizing the store interior with add-on set modules or loading and positioning the included prop selections such as wall and divider panels, floor tiles, counters, appliances and stocking fixtures to stage the store of your dreams. The included scene for the SuperStore SuperMarket includes a checkout area, 6 shelved stock asiles plus refrigerator and freezer wall units and Fish, Meat, Bakery, Produce, Pizza delicatessen department service counters. For product inventory in your scene, be sure to get the optional "SuperStore Grocery Shelf Stock add-on prop set. Director Lights and Camera presets are included to help get you rendering. The SuperStore set is part of the SuperStore Shopper Plaza prop sets (sold seperately or as a bundle) and so the prop will load to orient within the SuperStore Shopping Plaza. If you prefer to use this prop set independantly, load the prop and then use the props x and y trans and y rotation to 0,0 and 0 degrees and then save to your prop library under a separate name.

FenceDepartment Displays:Signage for Butcher, Bakery, Pizza, Salad Bar, Fruit (4) and FishBread Crate, Bread Display, Bread Display StandFruit Crate & StandFish CounterPizza CounterSalad Bar CounterService Counter ScaleInset Counter Posts & Walls (7 Types)Service CounterSelf Checkout & Bagging AreaStock ShelvingFreezer/Cooler (3 types)Strip Lights (Fluorescent material "ON" means enable IDL in render to light)Shopping Carts (Trolly) Optional Add-On Prop Sets needed to complete the entire SuperStore Shopping Plaza:Shoppers Diner Cafe prop set for PoserBeauty Salon prop set for PoserSuper Cuts Fuel Station prop set for PoserSecurity Office & Parking Lot prop set for PoserSuperStore Landscapin prop set for PoserSuperStore Grocery Stock prop set for Poser