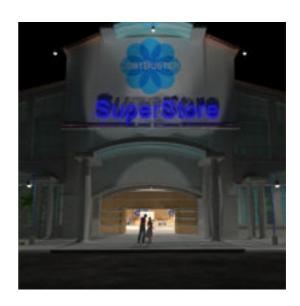

## SuperStore - supermarket construction set for Poser

Product URL https://poserworld.com/superstore-prop-set-scene-for-poser

Short Description: The SuperStore a fully customizable supermarket construction set with the exterior and interior modeled in contemporary design. All supermarket departments are featured with service counters, shelving, refrigerators and merchandising signs and checkout equipment. Camera and Poser Light presets are included. Material shaders are optimized for Superfly & Firefly renders, enable Indirect Lighting for realistic lighting effect. A 3d mega-mart multidepartment supermarket scene and custom store construction set for Poser. The SuperStore figure loads oriented with the SuperStore Shopping Plaza set bundle modules and is detailed inside and out. All that is needed for the grand opening is inventory so checkout the matching scale Grocery Shelf Stock scene and prop bundle set for one click shelf stocking. Check out the details and prop list below.

Full Description: SuperStore Set for PoserA fully modeled supermarket prop, a multi-material structure with plenty of space for customizing the store interior with add-on set modules or loading and positioning the included prop selections such as wall and divider panels, floor tiles, counters, appliances and stocking fixtures to stage the store of your dreams. The included scene for the SuperStore SuperMarket includes a checkout area, 6 shelved stock asiles plus refrigerator and freezer wall units and Fish, Meat, Bakery, Produce, Pizza delicatessen department service counters. For product inventory in your scene, be sure to get the optional "SuperStore Grocery Shelf Stock add-on prop set. Director Lights and Camera presets are included to help get you rendering. The SuperStore set is part of the SuperStore Shopper Plaza prop sets (sold seperately or as a bundle) and so the prop will load to orient within the SuperStore Shopping Plaza. If you prefer to use this prop set independantly, load the prop and then use the props x and y trans and y rotation to 0,0 and 0 degrees and then save to your prop library under a separate name.