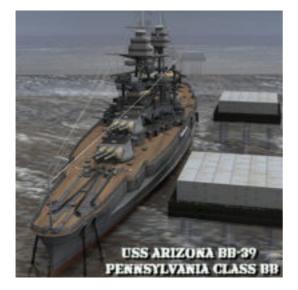

## **U.S.S Arizona Battleship- warship figure for Poser**

Product URL https://poserworld.com/uss-arizona-for-poser-3

Short Description: The U.S.S Arizona (for Poser) is faithful replication of the memorable WWII US Navy Battleship sunk in Pearl Harbor HI on December 7 1941 modeled in 3d as a prop for Poser. Featuring over 70 moving parts, such as: guns, cranes, turrets, spotlights, and propellers and 3 smartprop Anchors and 2 smartprop float-planes!

This product uses image maps for textures.

On December 7th, 1941 the Japanese Navy launched a surprise attack on the U.S. Navy and Army installations at Pearl Harbor in Hawaii. The U.S.S. Arizona was a victim of the first wave of attacks when bombs detonated her forward powder magazines, blowing off her bow and sending her to the bottom... but that is only the end of a long story and a proud ship.Launched during WW1, the Arizona had many claims to mark her fame. She provided convoy protection in the Atlantic, Training for gunnery, made several trips to Europe at the end of the war (including as part of the honor guard bearing President Wilson to the Paris peace talks) and even served as Admiral Nimitz` Flagship for a time. She under-went several major refits (the last of which was finished just prior to her un-timely demise), made numerous peace-time cruises and took part in many other major Fleet events and celebrations. A very proud ship well worth remembering! Here I have created a model of the Arizona BB-39 after her major overhaul in the early 1930`s,  $\Gamma$  ve tried to make her as accurate as I'm able and complete in details as possible given my current skills... Enjoy!!The USS Arizona model includes over 70 moving parts, such as: guns, cranes, turrets, spotlights, and propellers.Includes: