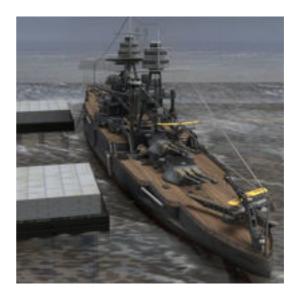

## **U.S.S Arizona Battleship- warship figure for Poser**

Product URL https://poserworld.com/uss-arizona-for-poser-3

Short Description: The U.S.S Arizona (for Poser) is faithful replication of the memorable WWII US Navy Battleship sunk in Pearl Harbor HI on December 7 1941 modeled in 3d as a prop for Poser. Featuring over 70 moving parts, such as: guns, cranes, turrets, spotlights, and propellers and 3 smartprop Anchors and 2 smartprop float-planes!

This product uses image maps for textures.

On December 7th, 1941 the Japanese Navy launched a surprise attack on the U.S. Navy and Army installations at Pearl Harbor in Hawaii. The U.S.S. Arizona was a victim of the first wave of attacks when bombs detonated her forward powder magazines, blowing off her bow and sending her to the bottom... but that is only the end of a long story and a proud ship.Launched during WW1, the Arizona had many claims to mark her fame. She provided convoy protection in the Atlantic, Training for gunnery, made several trips to Europe at the end of the war (including as part of the honor guard bearing President Wilson to the Paris peace talks) and even served as Admiral Nimitz` Flagship for a time. She under-went several major refits (the last of which was finished just prior to her un-timely demise), made numerous peace-time cruises and took part in many other major Fleet events and celebrations. A very proud ship well worth remembering! Here I have created a model of the Arizona BB-39 after her major overhaul in the early 1930`s,  $\Gamma$  ve tried to make her as accurate as I'm able and complete in details as possible given my current skills... Enjoy!!The USS Arizona model includes over 70 moving parts, such as: guns, cranes, turrets, spotlights, and propellers.Includes: