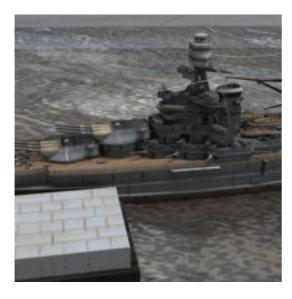

## **U.S.S Arizona Battleship- warship figure for Poser**

Product URL https://poserworld.com/uss-arizona-for-poser-3

Short Description: The U.S.S Arizona (for Poser) is faithful replication of the memorable WWII US Navy Battleship sunk in Pearl Harbor HI on December 7 1941 modeled in 3d as a prop for Poser. Featuring over 70 moving parts, such as: guns, cranes, turrets, spotlights, and propellers and 3 smartprop Anchors and 2 smartprop float-planes!

This product uses image maps for textures.

On December 7th, 1941 the Japanese Navy launched a surprise attack on the U.S. Navy and Army installations at Pearl Harbor in Hawaii. The U.S.S. Arizona was a victim of the first wave of attacks when bombs detonated her forward powder magazines, blowing off her bow and sending her to the bottom... but that is only the end of a long story and a proud ship.Launched during WW1, the Arizona had many claims to mark her fame. She provided convoy protection in the Atlantic, Training for gunnery, made several trips to Europe at the end of the war (including as part of the honor guard bearing President Wilson to the Paris peace talks) and even served as Admiral Nimitz` Flagship for a time. She under-went several major refits (the last of which was finished just prior to her un-timely demise), made numerous peace-time cruises and took part in many other major Fleet events and celebrations. A very proud ship well worth remembering! Here I have created a model of the Arizona BB-39 after her major overhaul in the early 1930`s,  $\Gamma$  ve tried to make her as accurate as I'm able and complete in details as possible given my current skills... Enjoy!!The USS Arizona model includes over 70 moving parts, such as: guns, cranes, turrets, spotlights, and propellers.Includes: