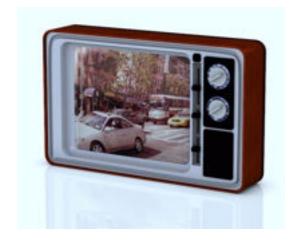

## **Vintage TV Set Model FBX Format**

Product URL https://poserworld.com/3d-vintage-tv-set-model-fbx-format-4
Short Description: A 3D 1970's vintage TV set model in FBX 3D model format. Contains 7,831 polygons.