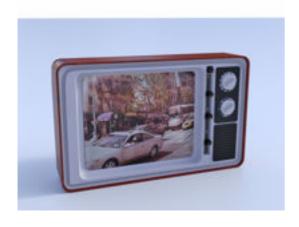

## **Vintage TV Set Model FBX Format**

Product URL https://poserworld.com/3d-vintage-tv-set-model-fbx-format-4
Short Description: A 3D 1970's vintage TV set model in FBX 3D model format. Contains 7,831 polygons.