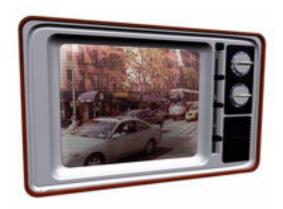

## **Vintage TV Set Model FBX Format**

Product URL https://poserworld.com/3d-vintage-tv-set-model-fbx-format-4
Short Description: A 3D 1970's vintage TV set model in FBX 3D model format. Contains 7,831 polygons.