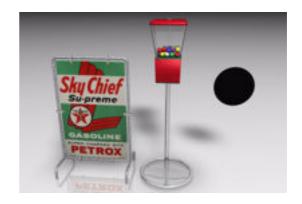

## Vintage Gas Station Models FBX Format

Product URL https://poserworld.com/3d-vintage-gas-station-models-fbx-format-4

Short Description: A set of 3D vintage gas station mechanical models in FBX 3D model format. Includes: Sky Chief sign model, Gumball gum machine model and a wall mounted temperature gauge model. Contains 38,394 polygons (total all models).