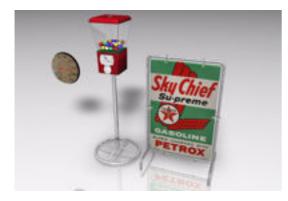

## Vintage Gas Station Models FBX Format

Product URL https://poserworld.com/3d-vintage-gas-station-models-fbx-format-4

Short Description: A set of 3D vintage gas station mechanical models in FBX 3D model format. Includes: Sky Chief sign model, Gumball gum machine model and a wall mounted temperature gauge model. Contains 38,394 polygons (total all models).