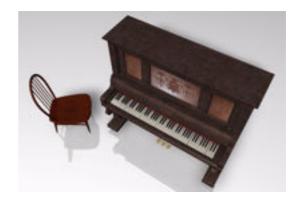

## **Upright Piano Furniture Model FBX Format**

Product URL https://poserworld.com/3d-upright-piano-furniture-model-fbx-format-2-3 Short Description: A 3D upright piano furniture model in FBX 3D model format similar to the type found in saloons in the 1800's. Contains 50,214 polygons.