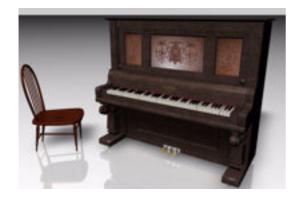

## **Upright Piano Furniture Model FBX Format**

Product URL https://poserworld.com/3d-upright-piano-furniture-model-fbx-format-2-3 Short Description: A 3D upright piano furniture model in FBX 3D model format similar to the type found in saloons in the 1800's. Contains 50,214 polygons.