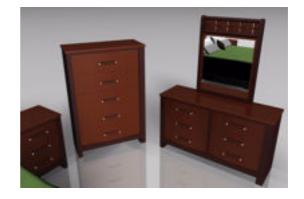

## **Upscale Bedroom Furniture Models FBX Format**

Product URL https://poserworld.com/3d-upscale-bedroom-furniture-models-fbx-format-4 Short Description: A set of 3D upscale bedroom furniture models in FBX 3D model format. Includes: a bed, nightstand, Chester drawers and dresser models. Contains 61,967 polygons (total all models).