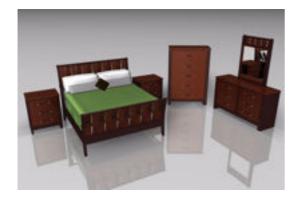

## **Upscale Bedroom Furniture Models FBX Format**

Product URL https://poserworld.com/3d-upscale-bedroom-furniture-models-fbx-format-4 Short Description: A set of 3D upscale bedroom furniture models in FBX 3D model format. Includes: a bed, nightstand, Chester drawers and dresser models. Contains 61,967 polygons (total all models).