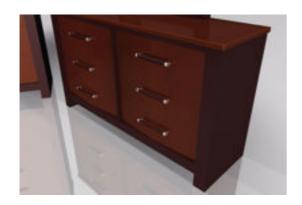

## **Upscale Bedroom Furniture Models FBX Format**

Product URL https://poserworld.com/3d-upscale-bedroom-furniture-models-fbx-format-4 Short Description: A set of 3D upscale bedroom furniture models in FBX 3D model format. Includes: a bed, nightstand, Chester drawers and dresser models. Contains 61,967 polygons (total all models).