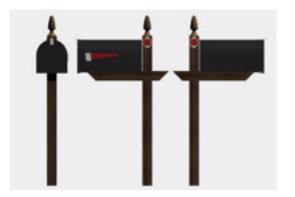

## **U.S. Residential Mailbox Model FBX Format**

Product URL https://poserworld.com/3d-us-residential-mailbox-model-fbx-format-4 Short Description: A 3D U.S. residential mailbox mechanical model in FBX 3D model format. Contains 15,982 polygons.