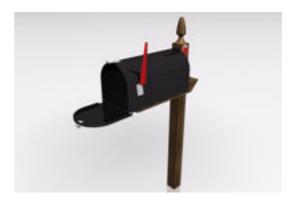

## **U.S. Residential Mailbox Model FBX Format**

Product URL https://poserworld.com/3d-us-residential-mailbox-model-fbx-format-4 Short Description: A 3D U.S. residential mailbox mechanical model in FBX 3D model format. Contains 15,982 polygons.