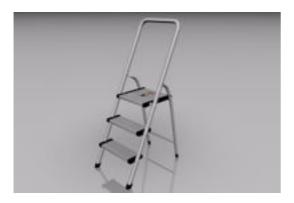

## **Step Ladder Model FBX Format**

Product URL https://poserworld.com/3d-step-ladder-model-fbx-format-2-3

Short Description: A 3D step ladder mechanical model in FBX 3D model format. Contains 11,794 polygons.