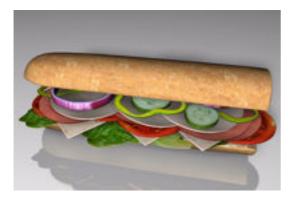

## Sub Sandwich Food Model FBX Format

Product URL https://poserworld.com/3d-sub-sandwich-food-model-fbx-format-4

Short Description: A 3D submarine sandwich food model with all the toppings in FBX 3D model format. Contains 60,233 polygons (total all models).