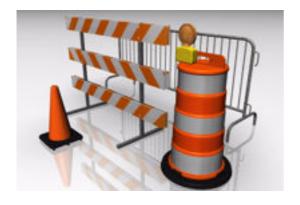

## **Road Safety Models FBX Format**

Product URL https://poserworld.com/3d-road-safety-models-fbx-format-4

Short Description: A set of 3D road safety mechanical models in FBX 3D model format. Includes a pedestrian barrier, road closed barrier, rubber traffic cone and a rubber barrel with blinker models. Contains 39,683 polygons (total all models).