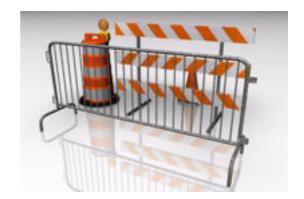

## **Road Safety Models FBX Format**

Product URL https://poserworld.com/3d-road-safety-models-fbx-format-4

Short Description: A set of 3D road safety mechanical models in FBX 3D model format. Includes a pedestrian barrier, road closed barrier, rubber traffic cone and a rubber barrel with blinker models. Contains 39,683 polygons (total all models).