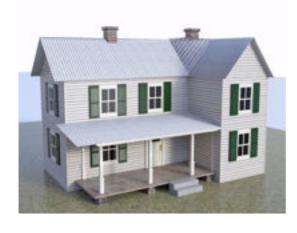

## **Farmhouse Building Model FBX Format**

Product URL https://poserworld.com/3d-farmhouse-building-model-fbx-format

Short Description: A 3D farmhouse building model which includes a ground plane, back yard clothes line and LP gas tank in FBX 3D model format. Contains 23,817 polygons (total all models).