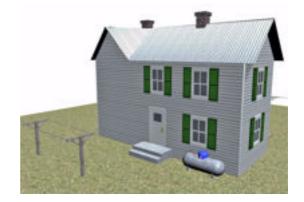

## **Farmhouse Building Model FBX Format**

Product URL https://poserworld.com/3d-farmhouse-building-model-fbx-format

Short Description: A 3D farmhouse building model which includes a ground plane, back yard clothes line and LP gas tank in FBX 3D model format. Contains 23,817 polygons (total all models).