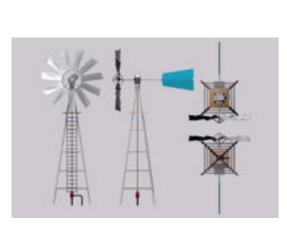

## Farm Windmill Model FBX Format

Product URL https://poserworld.com/3d-farm-windmill-model-fbx-format Short Description: A 3D farm windmill mechanical model in FBX 3D model format. Contains 7,394 polygons.

The 3D model is in FBX 7.1 3D format (2011 binary, embedded textures). FBX format 3D models import seamless into Unity 3D, Lightwave, 3ds max, Cinema 4D, Maya, Blender, Shade, Modo, iClone, and other 3D modeling software that supports FBX 7.1 file format imports. Most 3D software created since 2011 should import the 7.1 binary format without any issues.