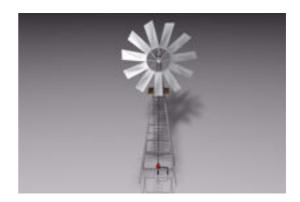

## Farm Windmill Model FBX Format

Product URL https://poserworld.com/3d-farm-windmill-model-fbx-format Short Description: A 3D farm windmill mechanical model in FBX 3D model format. Contains 7,394 polygons.