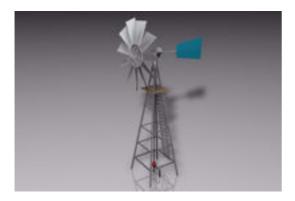

## Farm Windmill Model FBX Format

Product URL https://poserworld.com/3d-farm-windmill-model-fbx-format Short Description: A 3D farm windmill mechanical model in FBX 3D model format. Contains 7,394 polygons.