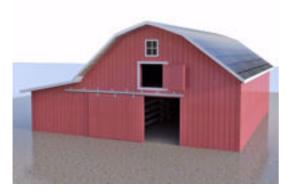

## Farm Barn Building Model FBX Format

Product URL https://poserworld.com/3d-farm-barn-building-model-fbx-format

Short Description: A 3D farm barn model that includes a ground plane and paddock fence model all in FBX 3D model format. Contains 23,441 polygons (total all models).