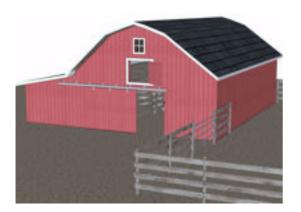

## Farm Barn Building Model FBX Format

Product URL https://poserworld.com/3d-farm-barn-building-model-fbx-format

Short Description: A 3D farm barn model that includes a ground plane and paddock fence model all in FBX 3D model format. Contains 23,441 polygons (total all models).