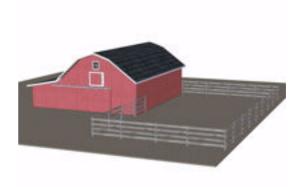

## Farm Barn Building Model FBX Format

Product URL https://poserworld.com/3d-farm-barn-building-model-fbx-format

Short Description: A 3D farm barn model that includes a ground plane and paddock fence model all in FBX 3D model format. Contains 23,441 polygons (total all models).