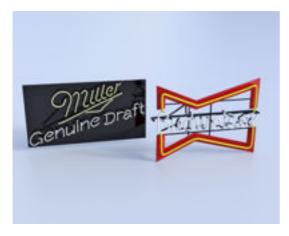

## Neon Beer Sign Models FBX Format

Product URL https://poserworld.com/3d-neon-beer-sign-models-fbx-format-3

Short Description: 3D Budweiser beer and Miller beer neon sign models in FBX 3D model format. The Bud neon sign model contains 11,696 polygons and the Miller neon sign model contains 25,408 polygons.