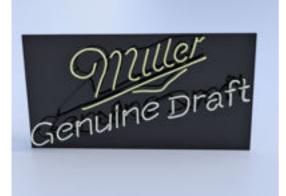

## Neon Beer Sign Models FBX Format

Product URL https://poserworld.com/3d-neon-beer-sign-models-fbx-format-3

Short Description: 3D Budweiser beer and Miller beer neon sign models in FBX 3D model format. The Bud neon sign model contains 11,696 polygons and the Miller neon sign model contains 25,408 polygons.