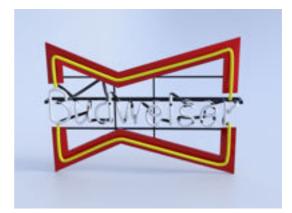

## Neon Beer Sign Models FBX Format

Product URL https://poserworld.com/3d-neon-beer-sign-models-fbx-format-3

Short Description: 3D Budweiser beer and Miller beer neon sign models in FBX 3D model format. The Bud neon sign model contains 11,696 polygons and the Miller neon sign model contains 25,408 polygons.