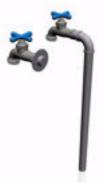

## **Exterior Water Faucet Models FBX Format**

Product URL https://poserworld.com/3d-exterior-water-faucet-models-fbx-format Short Description: 3D ground mounted water faucet, and a wall mounted exterior water faucet mechanical models in FBX 3D model format. Contains 17,223 polygons (total both models).