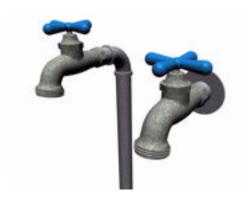

## **Exterior Water Faucet Models FBX Format**

Product URL https://poserworld.com/3d-exterior-water-faucet-models-fbx-format Short Description: 3D ground mounted water faucet, and a wall mounted exterior water faucet mechanical models in FBX 3D model format. Contains 17,223 polygons (total both models).