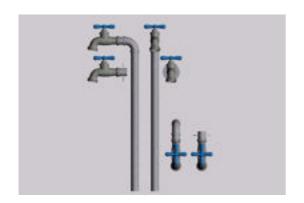

## **Exterior Water Faucet Models FBX Format**

Product URL https://poserworld.com/3d-exterior-water-faucet-models-fbx-format Short Description: 3D ground mounted water faucet, and a wall mounted exterior water faucet mechanical models in FBX 3D model format. Contains 17,223 polygons (total both models).