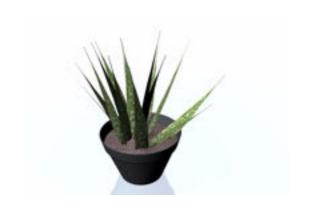

## **Mother in Law Tongue Plant Model FBX Format**

Product URL https://poserworld.com/3d-mother-in-law-tongue-plant-model-fbx-format-3 Short Description: A 3D mother in law tongue plant model in FBX 3D model format. Contains 4,144 polygons.