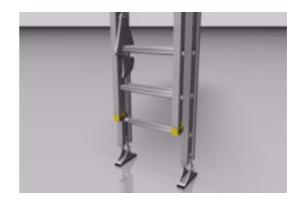

## **Extension Ladder Model FBX Format**

Product URL https://poserworld.com/3dextension-ladder-model-fbx-format

Short Description: A 3D 16 foot extension ladder mechanical model in FBX 3D model format. Contains 78,351 polygons.