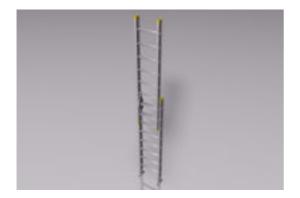

## **Extension Ladder Model FBX Format**

Product URL https://poserworld.com/3dextension-ladder-model-fbx-format

Short Description: A 3D 16 foot extension ladder mechanical model in FBX 3D model format. Contains 78,351 polygons.