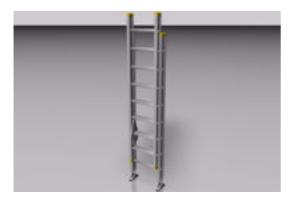

## **Extension Ladder Model FBX Format**

Product URL https://poserworld.com/3dextension-ladder-model-fbx-format

Short Description: A 3D 16 foot extension ladder mechanical model in FBX 3D model format. Contains 78,351 polygons.