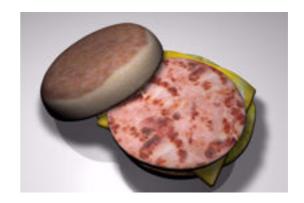

## **English Muffin Sandwich Food Model FBX Format**

Product URL https://poserworld.com/3d-english-muffin-sandwich-food-model-fbx-format Short Description: A 3D English muffin sandwich food model in FBX 3D model format. Contains 12,910 polygons.