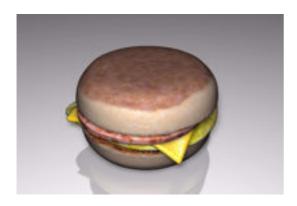

## **English Muffin Sandwich Food Model FBX Format**

Product URL https://poserworld.com/3d-english-muffin-sandwich-food-model-fbx-format Short Description: A 3D English muffin sandwich food model in FBX 3D model format. Contains 12,910 polygons.