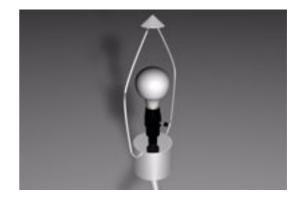

## **Modern Art Lamp Model FBX Format**

Product URL https://poserworld.com/3d-modern-art-lamp-model-fbx-format-3
Short Description: A 3D lamp model in FBX 3D model format. Contains 9,040 polygons.

The 3D model is in FBX 7.1 3D format (2011 binary, embedded textures). The FBX format 3D models import seamless into Unity 3D, Lightwave, 3ds max, Cinema 4D, Maya, Blender, Shade, Modo, iClone, and other 3D modeling software that supports FBX 7.1 file format imports. Most 3D software created since 2011 should import the 7.1 binary format without any issues.