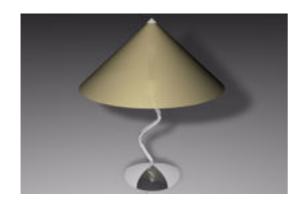

## **Modern Art Lamp Model FBX Format**

Product URL https://poserworld.com/3d-modern-art-lamp-model-fbx-format-3
Short Description: A 3D lamp model in FBX 3D model format. Contains 9,040 polygons.

The 3D model is in FBX 7.1 3D format (2011 binary, embedded textures). The FBX format 3D models import seamless into Unity 3D, Lightwave, 3ds max, Cinema 4D, Maya, Blender, Shade, Modo, iClone, and other 3D modeling software that supports FBX 7.1 file format imports. Most 3D software created since 2011 should import the 7.1 binary format without any issues.