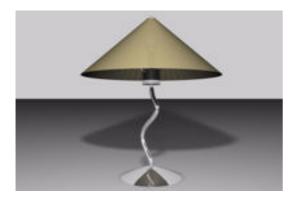

## **Modern Art Lamp Model FBX Format**

Product URL https://poserworld.com/3d-modern-art-lamp-model-fbx-format-3
Short Description: A 3D lamp model in FBX 3D model format. Contains 9,040 polygons.

The 3D model is in FBX 7.1 3D format (2011 binary, embedded textures). The FBX format 3D models import seamless into Unity 3D, Lightwave, 3ds max, Cinema 4D, Maya, Blender, Shade, Modo, iClone, and other 3D modeling software that supports FBX 7.1 file format imports. Most 3D software created since 2011 should import the 7.1 binary format without any issues.