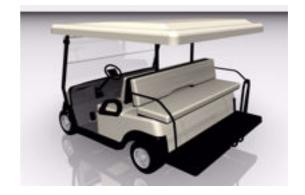

## **Electric Golf Cart Model FBX Format**

Product URL https://poserworld.com/3d-electric-golf-cart-model-fbx-format Short Description: A 3D electric golf cart model in FBX 3D model format. Contains 91,560 polygons.