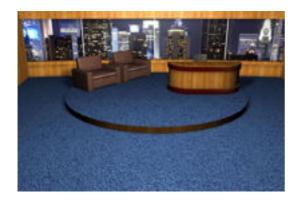

## **Late Night TV Show Set Environment FBX Format**

Product URL https://poserworld.com/3d-late-night-tv-show-set-environment-fbx-format-3 Short Description: A 3D late night television show set environment in FBX 3D model format. The 3D TV camera models are also included. Contains 82,068 polygons.