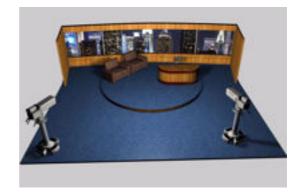

## **Late Night TV Show Set Environment FBX Format**

Product URL https://poserworld.com/3d-late-night-tv-show-set-environment-fbx-format-3 Short Description: A 3D late night television show set environment in FBX 3D model format. The 3D TV camera models are also included. Contains 82,068 polygons.