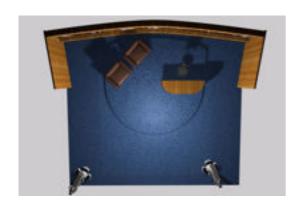

## **Late Night TV Show Set Environment FBX Format**

Product URL https://poserworld.com/3d-late-night-tv-show-set-environment-fbx-format-3 Short Description: A 3D late night television show set environment in FBX 3D model format. The 3D TV camera models are also included. Contains 82,068 polygons.