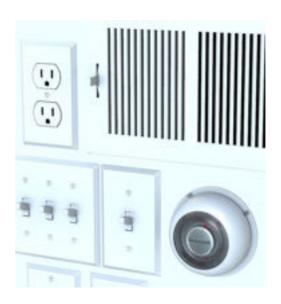

## **Interior Electrical Models FBX Format**

Product URL https://poserworld.com/3d-interior-electrical-models-fbx-format-3

Short Description: A 3D set of eight interior electrical models containing: light switches, electrical outlets, HVAC thermostat, rocker switch, dimmer switch and a HVAC vent model in FBX 3D model format. Contains 28,232 polygons (total all models).