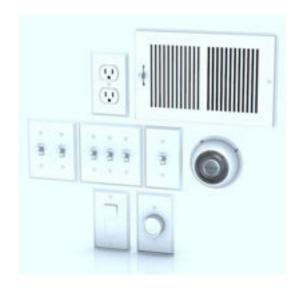

## **Interior Electrical Models FBX Format**

Product URL https://poserworld.com/3d-interior-electrical-models-fbx-format-3

Short Description: A 3D set of eight interior electrical models containing: light switches, electrical outlets, HVAC thermostat, rocker switch, dimmer switch and a HVAC vent model in FBX 3D model format. Contains 28,232 polygons (total all models).