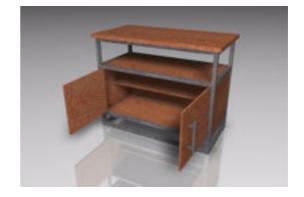

## **Industrial TV Stand Furniture Model FBX Format**

Product URL https://poserworld.com/3d-industrial-tv-stand-furniture-model-fbx-format-3 Short Description: A 3D industrial style TV stand furniture model in FBX 3D model format. Contains 1,174 polygons.