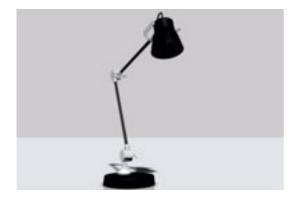

## **Industrial Style Desk Lamp Model FBX Format**

Product URL https://poserworld.com/3d-industrial-style-desk-lamp-model-fbx-format-3 Short Description: A 3D articulating industrial style desktop lamp model in FBX 3D model format. The arm joints have rotation axis'es set to make it easier to adjust the lamp position. Contains 23,200 polygons.