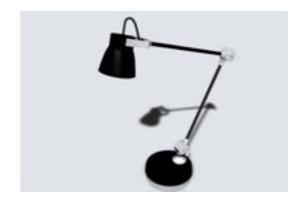

## **Industrial Style Desk Lamp Model FBX Format**

Product URL https://poserworld.com/3d-industrial-style-desk-lamp-model-fbx-format-3 Short Description: A 3D articulating industrial style desktop lamp model in FBX 3D model format. The arm joints have rotation axis'es set to make it easier to adjust the lamp position. Contains 23,200 polygons.