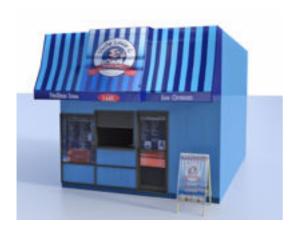

## **Ice Cream Shop Building Model FBX Format**

Product URL https://poserworld.com/3d-ice-cream-shop-building-model-fbx-format-3
Short Description: A 3D ice cream shop building model and sign model in FBX 3D model format.
Contains 20,168 polygons.