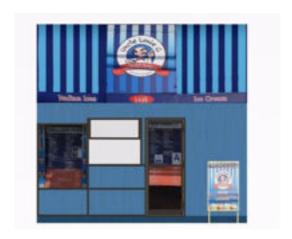

## **Ice Cream Shop Building Model FBX Format**

Product URL https://poserworld.com/3d-ice-cream-shop-building-model-fbx-format-3
Short Description: A 3D ice cream shop building model and sign model in FBX 3D model format.
Contains 20,168 polygons.