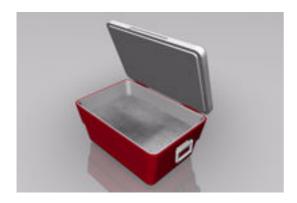

## **Ice Chest Cooler Model FBX Format**

Product URL https://poserworld.com/3d-ice-chest-cooler-model-fbx-format-3

Short Description: A 3D ice chest cooler mechanical model in FBX 3D model format. Contains 18,506 polygons.