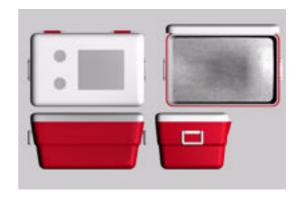

## **Ice Chest Cooler Model FBX Format**

Product URL https://poserworld.com/3d-ice-chest-cooler-model-fbx-format-3

Short Description: A 3D ice chest cooler mechanical model in FBX 3D model format. Contains 18,506 polygons.