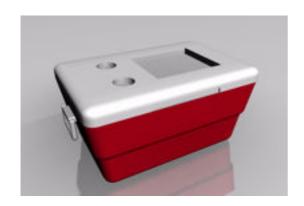

## **Ice Chest Cooler Model FBX Format**

Product URL https://poserworld.com/3d-ice-chest-cooler-model-fbx-format-3

Short Description: A 3D ice chest cooler mechanical model in FBX 3D model format. Contains 18,506 polygons.