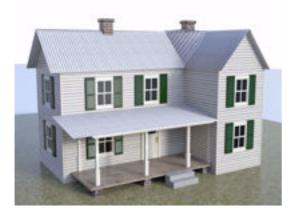

## **Farmhouse Building Model FBX Format**

Product URL https://poserworld.com/3d-farmhouse-building-model-fbx-format-3

Short Description: A 3D farmhouse building model which includes a ground plane, back yard clothes line and LP gas tank in FBX 3D model format. Contains 23,817 polygons (total all models).