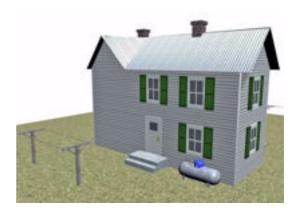

## **Farmhouse Building Model FBX Format**

Product URL https://poserworld.com/3d-farmhouse-building-model-fbx-format-3

Short Description: A 3D farmhouse building model which includes a ground plane, back yard clothes line and LP gas tank in FBX 3D model format. Contains 23,817 polygons (total all models).