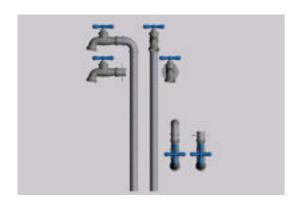

## **Exterior Water Faucet Models FBX Format**

Product URL https://poserworld.com/3d-exterior-water-faucet-models-fbx-format-3
Short Description: 3D ground mounted water faucet, and a wall mounted exterior water faucet mechanical models in FBX 3D model format. Contains 17,223 polygons (total both models).