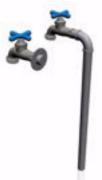

## **Exterior Water Faucet Models FBX Format**

Product URL https://poserworld.com/3d-exterior-water-faucet-models-fbx-format-3
Short Description: 3D ground mounted water faucet, and a wall mounted exterior water faucet mechanical models in FBX 3D model format. Contains 17,223 polygons (total both models).