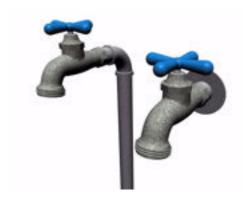

## **Exterior Water Faucet Models FBX Format**

Product URL https://poserworld.com/3d-exterior-water-faucet-models-fbx-format-3
Short Description: 3D ground mounted water faucet, and a wall mounted exterior water faucet mechanical models in FBX 3D model format. Contains 17,223 polygons (total both models).