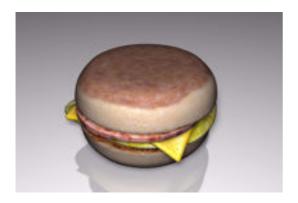

## **English Muffin Sandwich Food Model FBX Format**

Product URL https://poserworld.com/3d-english-muffin-sandwich-food-model-fbx-format-3 Short Description: A 3D English muffin sandwich food model in FBX 3D model format. Contains 12,910 polygons.