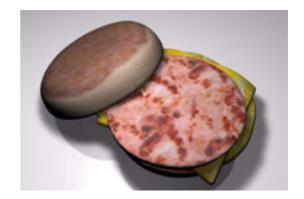

## **English Muffin Sandwich Food Model FBX Format**

Product URL https://poserworld.com/3d-english-muffin-sandwich-food-model-fbx-format-3 Short Description: A 3D English muffin sandwich food model in FBX 3D model format. Contains 12,910 polygons.