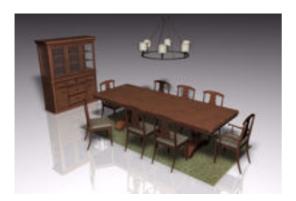

## **Dining Room Furniture Models FBX Format**

Product URL https://poserworld.com/3d-dining-room-furniture-models-fbx-format

Short Description: A set of 3D dining room furniture models. Includes china cabinet, throw rug, light fixture, table and two types of chair (regular and captain) models. Contains 162,958 polygons (all models shown in preview images).