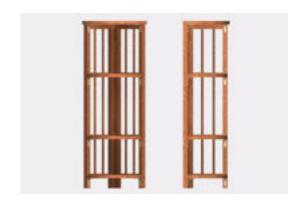

## **Corner Shelves Furniture Model FBX Format**

Product URL https://poserworld.com/3d-corner-shelves-furniture-model-fbx-format-3 Short Description: A 3D corner shelves furniture model in FBX 3D model format. Contains 13,960 polygons.