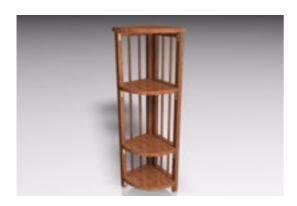

## **Corner Shelves Furniture Model FBX Format**

Product URL https://poserworld.com/3d-corner-shelves-furniture-model-fbx-format-3 Short Description: A 3D corner shelves furniture model in FBX 3D model format. Contains 13,960 polygons.