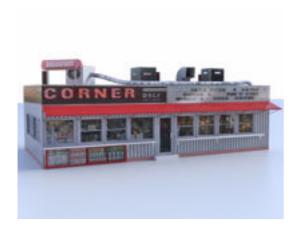

## **Corner Deli Building Model FBX Format**

Product URL https://poserworld.com/3d-corner-deli-building-model-fbx-format-3
Short Description: A 3D corner deli building model in FBX 3D model format. Contains 53,944 polygons.