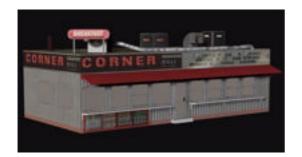

## **Corner Deli Building Model FBX Format**

Product URL https://poserworld.com/3d-corner-deli-building-model-fbx-format-3
Short Description: A 3D corner deli building model in FBX 3D model format. Contains 53,944 polygons.