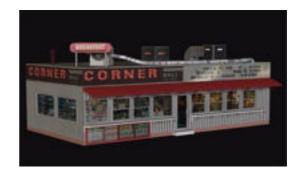

## **Corner Deli Building Model FBX Format**

Product URL https://poserworld.com/3d-corner-deli-building-model-fbx-format-3
Short Description: A 3D corner deli building model in FBX 3D model format. Contains 53,944 polygons.