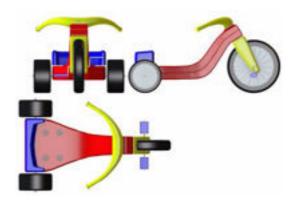

The foot pedals are parented to the front wheel and have movements to turn them on the pedal shafts (works also when wheel is spun), the front wheel is parented to the handle bars and spins as well as turns when the handle bars are turned. The back wheels are parented to the frame and can be spun independently of each other. All movements are marked on the dials. The colors can be easily changed to suit your needs.