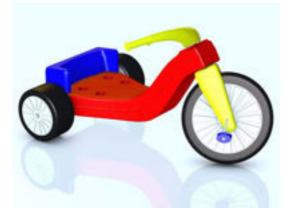

## **Big Wheel Toy Model Poser Format**

Product URL https://poserworld.com/3d-big-wheel-toy-model-3

Short Description: The 3D big wheel toy model for Poser / DAZ and other 3D Poser figures Poser 3D model format. It is already scaled for the Poser Ben child figure.

The foot pedals are parented to the front wheel and have movements to turn them on the pedal shafts (works also when wheel is spun), the front wheel is parented to the handle bars and spins as well as turns when the handle bars are turned. The back wheels are parented to the frame and can be spun independently of each other. All movements are marked on the dials. The colors can be easily changed to suit your needs.