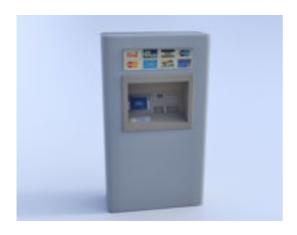

## **Bank ATM Machine Model FBX Format**

Product URL https://poserworld.com/3d-bank-atm-machine-model-fbx-format-3
Short Description: A 3D bank ATM machine model in FBX 3D model format. Contains 4,963 polygons.