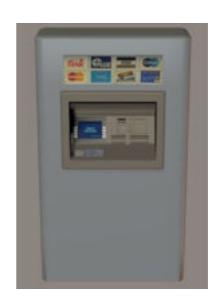

## **Bank ATM Machine Model FBX Format**

Product URL https://poserworld.com/3d-bank-atm-machine-model-fbx-format-3
Short Description: A 3D bank ATM machine model in FBX 3D model format. Contains 4,963 polygons.