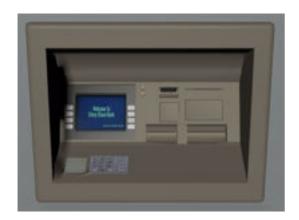

## **Bank ATM Machine Model FBX Format**

Product URL https://poserworld.com/3d-bank-atm-machine-model-fbx-format-3
Short Description: A 3D bank ATM machine model in FBX 3D model format. Contains 4,963 polygons.