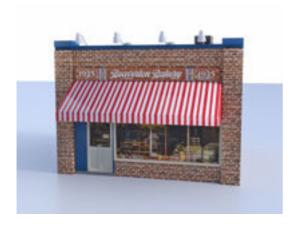

## **Bakery Shop Building Model FBX Format**

Product URL https://poserworld.com/3d-bakery-shop-building-model-fbx-format-3
Short Description: A 3D bakery shop building model in FBX 3D model format. Contains 13,989 polygons.