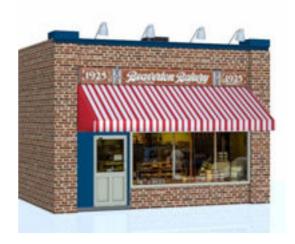

## **Bakery Shop Building Model FBX Format**

Product URL https://poserworld.com/3d-bakery-shop-building-model-fbx-format-3
Short Description: A 3D bakery shop building model in FBX 3D model format. Contains 13,989 polygons.