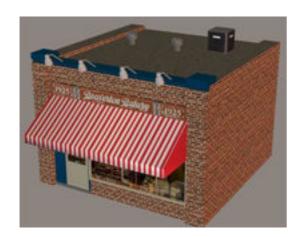

## **Bakery Shop Building Model FBX Format**

Product URL https://poserworld.com/3d-bakery-shop-building-model-fbx-format-3
Short Description: A 3D bakery shop building model in FBX 3D model format. Contains 13,989 polygons.