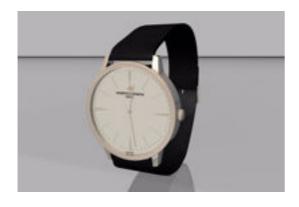

## **Analog Men's Watch Mechanical Model FBX Format**

Product URL https://poserworld.com/3d-analog-mens-watch-mechanical-model-fbx-format-3 Short Description: A 3D men's analog watch mechanical model in FBX 3D model format. Contains 16,696 polygons.