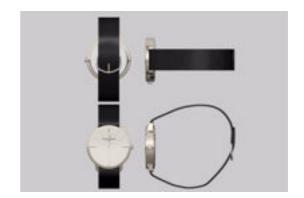

## **Analog Men's Watch Mechanical Model FBX Format**

Product URL https://poserworld.com/3d-analog-mens-watch-mechanical-model-fbx-format-3 Short Description: A 3D men's analog watch mechanical model in FBX 3D model format. Contains 16,696 polygons.