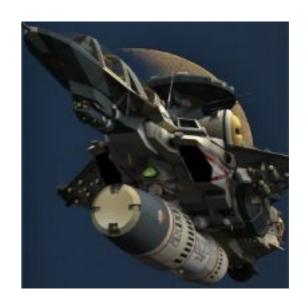

## YF-35 Warthog ETO Booster Set - add-on for Poser YF-35 Warthog

Product URL https://poserworld.com/yf-35-warthog-vgf-eto-booster-set-for-poser-2

Short Description: YF-35 Warthog ETO Booster Set is an atmospheric lanch booster pack to the YF-35 Warthog science fiction airforce transforming aircraft giant robot mecha 3d figure for Poser.

PoserProduct Description

Introducing the ETO Booster add-on for the YF-35 Warthog VGF:Product Features:Poser Figure:

- Earth to Orbit BoosterPoses:
- ETO Booster Fit
- ETO Booster Poser MaterialsNew textures for all props.