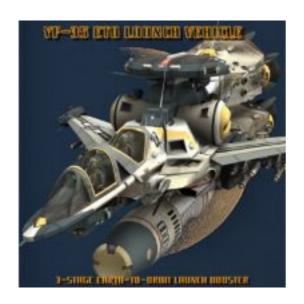

## YF-35 Warthog ETO Booster Set - add-on for Poser YF-35 Warthog

Product URL https://poserworld.com/yf-35-warthog-vgf-eto-booster-set-for-poser-2

Short Description: YF-35 Warthog ETO Booster Set is an atmospheric lanch booster pack to the YF-35 Warthog science fiction airforce transforming aircraft giant robot mecha 3d figure for Poser.

PoserProduct Description

Introducing the ETO Booster add-on for the YF-35 Warthog VGF:Product Features:Poser Figure:

- Earth to Orbit BoosterPoses:
- ETO Booster Fit
- ETO Booster Poser MaterialsNew textures for all props.