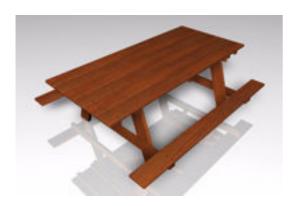

## **Wooden Picnic Table Furniture Model FBX Format**

Product URL https://poserworld.com/3d-wooden-picnic-table-furniture-model-fbx-format-2 Short Description: A 3D wooden picnic table furniture model in FBX 3D model format. Contains 12,034 polygons.