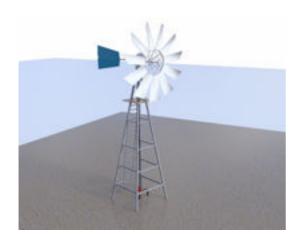

## **Windmill Model FBX Format**

Product URL https://poserworld.com/3d-windmill-model-fbx-format-2

Short Description: A 3D farm windmill model in FBX 3D model format. Contains 7,394 polygons.

The 3D model is in FBX 7.1 3D format (2011 binary, embedded textures). The FBX format 3D models import seamless into Unity 3D, Lightwave, 3ds max, Cinema 4D, Maya, Blender, Shade, Modo, iClone, and other 3D modeling software that supports FBX 7.1 file format imports. Most 3D software created since 2011 should import the 7.1 binary format without any issues.