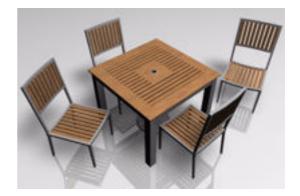

## **Covered Patio Table Furniture Model FBX Format**

Product URL https://poserworld.com/3d-covered-patio-table-furniture-model-fbx-format Short Description: A 3D covered patio table and chair furniture model set in FBX 3D model format. Contains 25,208 polygons.