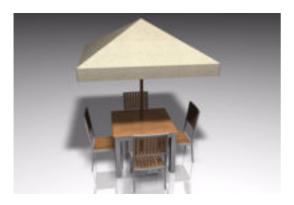

## **Covered Patio Table Furniture Model FBX Format**

Product URL https://poserworld.com/3d-covered-patio-table-furniture-model-fbx-format Short Description: A 3D covered patio table and chair furniture model set in FBX 3D model format. Contains 25,208 polygons.