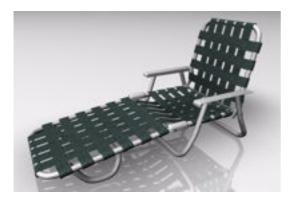

## Webbed Lounge Chair Furniture Model FBX Format

Product URL https://poserworld.com/3d-webbed-lounge-chair-furniture-model-fbx-format-2 Short Description: A 3D webbed lounge chair furniture model in FBX 3D model format. Contains 31,850 polygons.