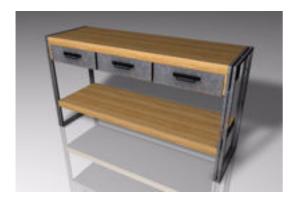

## Wall Table Industrial Style Furniture Model FBX Format

Product URL https://poserworld.com/3d-wall-table-industrial-style-furniture-model-fbx-format-2 Short Description: A 3D industrial style wall table furniture model in FBX 3D model format. Contains 15,925 polygons.