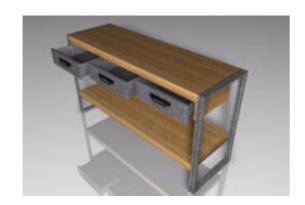

## Wall Table Industrial Style Furniture Model FBX Format

Product URL https://poserworld.com/3d-wall-table-industrial-style-furniture-model-fbx-format-2 Short Description: A 3D industrial style wall table furniture model in FBX 3D model format. Contains 15,925 polygons.