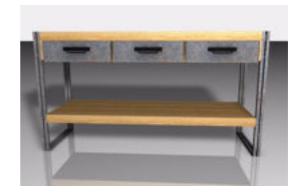

## Wall Table Industrial Style Furniture Model FBX Format

Product URL https://poserworld.com/3d-wall-table-industrial-style-furniture-model-fbx-format-2 Short Description: A 3D industrial style wall table furniture model in FBX 3D model format. Contains 15,925 polygons.