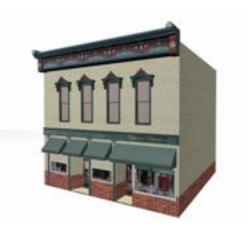

## Victorian Era Building Model FBX Format

Product URL https://poserworld.com/3d-victorian-era-building-model-fbx-format-2-2 Short Description: A 3D Victorian era two story building model in FBX 3D model format. Contains 54,365 polygons.