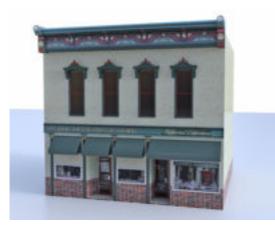

## Victorian Era Building Model FBX Format

Product URL https://poserworld.com/3d-victorian-era-building-model-fbx-format-2-2 Short Description: A 3D Victorian era two story building model in FBX 3D model format. Contains 54,365 polygons.