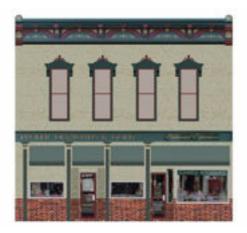

## Victorian Era Building Model FBX Format

Product URL https://poserworld.com/3d-victorian-era-building-model-fbx-format-2-2 Short Description: A 3D Victorian era two story building model in FBX 3D model format. Contains 54,365 polygons.