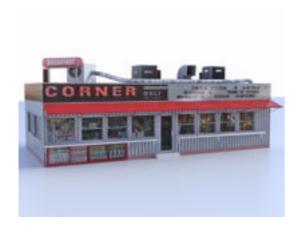

## **Corner Deli Building Model FBX Format**

Product URL https://poserworld.com/3d-corner-deli-building-model-fbx-format Short Description: A 3D corner deli building model in FBX 3D model format. Contains 53,944 polygons.