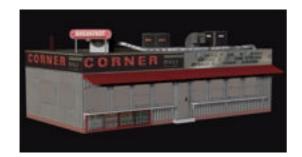

## **Corner Deli Building Model FBX Format**

Product URL https://poserworld.com/3d-corner-deli-building-model-fbx-format Short Description: A 3D corner deli building model in FBX 3D model format. Contains 53,944 polygons.