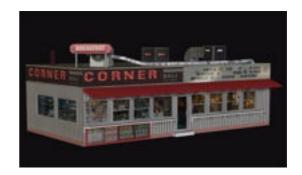

## **Corner Deli Building Model FBX Format**

Product URL https://poserworld.com/3d-corner-deli-building-model-fbx-format Short Description: A 3D corner deli building model in FBX 3D model format. Contains 53,944 polygons.