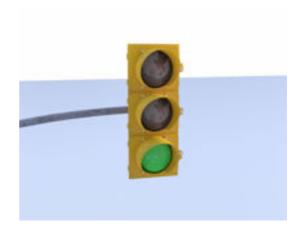

## **Traffic Light and Crossing Sign Models FBX Format**

Product URL https://poserworld.com/3d-traffic-light-and-crossing-sign-models-fbx-format-3 Short Description: A 3D set of traffic light models with crossing sign models. Can be used as a single or double light (Default is double). Contains 55,392 polygons.