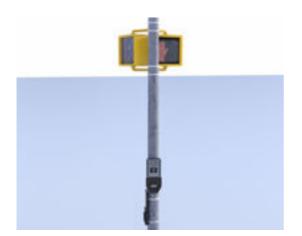

## **Traffic Light and Crossing Sign Models FBX Format**

Product URL https://poserworld.com/3d-traffic-light-and-crossing-sign-models-fbx-format-3 Short Description: A 3D set of traffic light models with crossing sign models. Can be used as a single or double light (Default is double). Contains 55,392 polygons.