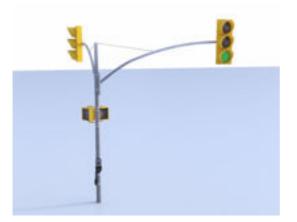

## **Traffic Light and Crossing Sign Models FBX Format**

Product URL https://poserworld.com/3d-traffic-light-and-crossing-sign-models-fbx-format-3 Short Description: A 3D set of traffic light models with crossing sign models. Can be used as a single or double light (Default is double). Contains 55,392 polygons.