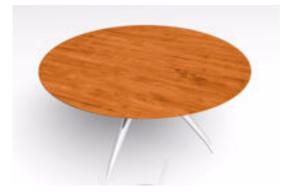

## **Contemporary Wood and Metal Table FBX Format**

Product URL https://poserworld.com/3d-contemporary-wood-and-metal-table-fbx-format Short Description: A 3D contemporary wood and metal table in FBX 3D model format. Contains 12,288 polygons.