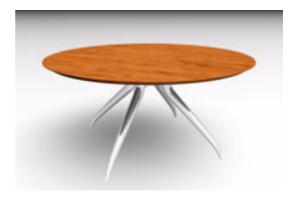

## **Contemporary Wood and Metal Table FBX Format**

Product URL https://poserworld.com/3d-contemporary-wood-and-metal-table-fbx-format Short Description: A 3D contemporary wood and metal table in FBX 3D model format. Contains 12,288 polygons.