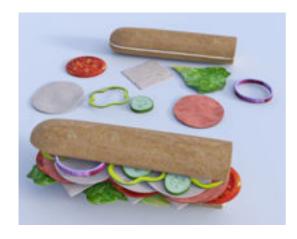

## Submarine Sandwich Model and Individual Food Items Poser Format

Product URL https://poserworld.com/3d-submarine-sandwich-model-and-individual-food-items-2-2

Short Description: The 3D submarine sandwich food model set in Poser 3D model format includes a complete submarine sandwich and 10 individual food items so you can build your own 3D sandwich.

Includes: Complete sandwich, bread top, bread bottom, pepper jack cheese slice, red onion slice, lettuce leaf, cucumber slice, green bell pepper slice, tomato slice, ham slice and turkey slice models. Each food item has a 2048 x 2048 texture and BUMP map.