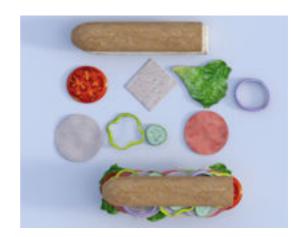

## Submarine Sandwich Model and Individual Food Items Poser Format

Product URL https://poserworld.com/3d-submarine-sandwich-model-and-individual-food-items-2-2

Short Description: The 3D submarine sandwich food model set in Poser 3D model format includes a complete submarine sandwich and 10 individual food items so you can build your own 3D sandwich.

Includes: Complete sandwich, bread top, bread bottom, pepper jack cheese slice, red onion slice, lettuce leaf, cucumber slice, green bell pepper slice, tomato slice, ham slice and turkey slice models. Each food item has a 2048 x 2048 texture and BUMP map.