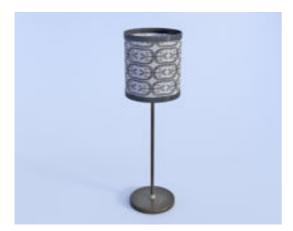

## **Contemporary Table Lamp Model FBX Format**

Product URL https://poserworld.com/3d-contemporary-table-lamp-model-fbx-format Short Description: A 3D contemporary style table lamp model in FBX 3D model format. Contains 8,626 polygons.

The 3D model is in FBX 7.1 3D format (2011 binary, embedded textures). The FBX format 3D models import seamless into Unity 3D, Lightwave, 3ds max, Cinema 4D, Maya, Blender, Shade, Modo, iClone, and other 3D modeling software that supports FBX 7.1 file format imports. Most 3D software created since 2011 should import the 7.1 binary format without any issues.