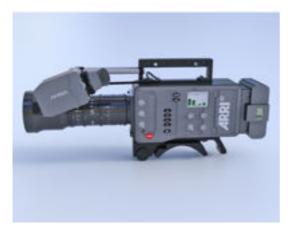

## Shoulder Mount Movie Camera Model FBX Format

Product URL https://poserworld.com/3d-shoulder-mount-movie-camera-model-fbx-format-3 Short Description: A 3D professional shoulder mount movie camera model in FBX 3D model format. Contains 121,111 polygons.

Full Description:

Price \$5.99 SKU: 99057D85