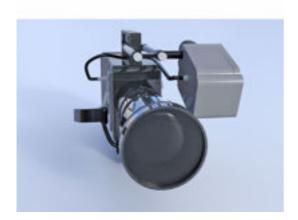

## Shoulder Mount Movie Camera Model FBX Format

Product URL https://poserworld.com/3d-shoulder-mount-movie-camera-model-fbx-format-3 Short Description: A 3D professional shoulder mount movie camera model in FBX 3D model format. Contains 121,111 polygons.

Full Description:

Price \$5.99 SKU: 99057D85