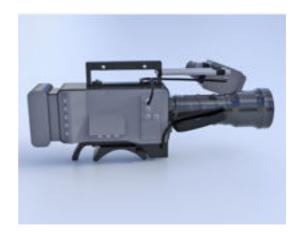

## Shoulder Mount Movie Camera Model FBX Format

Product URL https://poserworld.com/3d-shoulder-mount-movie-camera-model-fbx-format-3 Short Description: A 3D professional shoulder mount movie camera model in FBX 3D model format. Contains 121,111 polygons.

Full Description:

Price \$5.99 SKU: 99057D85